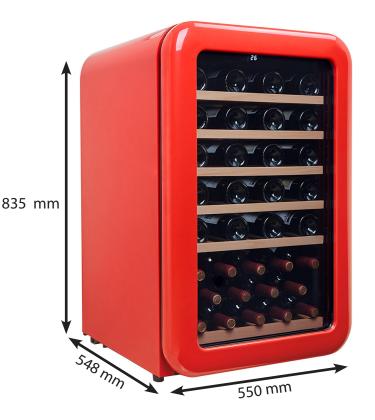

The wine coolers are designed and developed in Denmark and are packed with clever technology and features usually only found with much more expensive brands.

- Suitable for freestanding.
- 5 fixed beech wood shelves.
- Storage for 49 bottles in compact design.
- Ideal for wine serving with a single temperature zone.
- · White LED lighting.
- Silent and energy efficient.
- Low-vibration compressor.