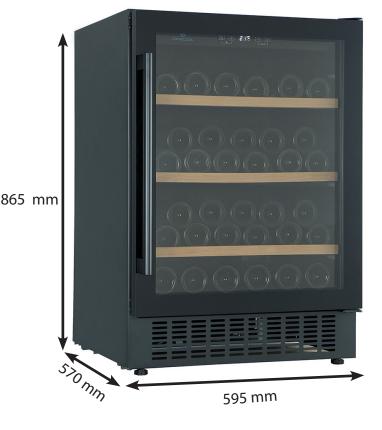

## **FEATURES** Placement **Built in & Freestanding** 54\* **Bottles Temperature zones** Single zone (5-20°C) UV-free glassdoor Door LED Lighting White **TECHNICAL DATA** Product no. CC145SB-SE Noise level 41 dB Energy class G Energy consump. 144 kWh/year Voltage / Hz 230V / 50 Hz

Net capacaity 135 litres \*No. of bottles with all shelves mounted (bordeaux).

N, SN, ST

Climate class