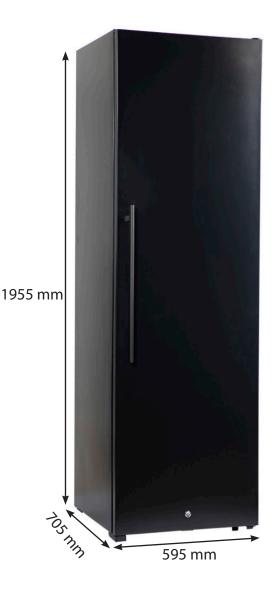

## **FEATURES**

Placement Freestanding

Bottles 248\*

Temperature zones Single zone (5-20°C)

Door UV-free glassdoor

LED Lighting White