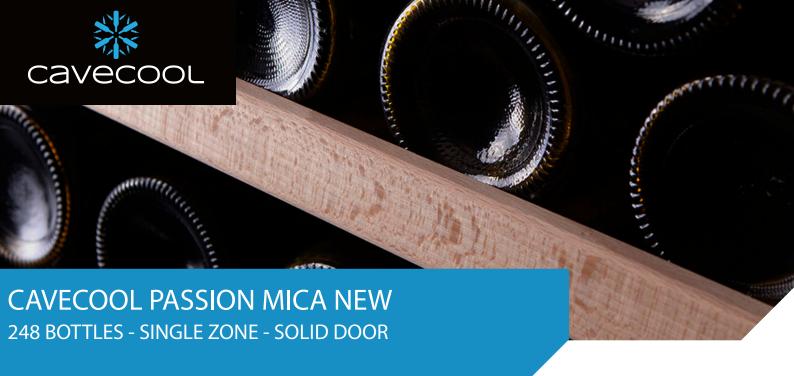

## Cavecool

Cavecool are Danish designed wine fridges with thought-through Nordic coolness as paramount. It is all about the three cornerstones that hit bull's eye with all of us: design, quality and above all the price.

The wine coolers are designed and developed in Denmark and are packed with clever technology and features usually only found with much more expensive brands.

- Suitable for freestanding.
- 5 fixed beech wood shelves.
- Storage for 248 bottles in compact design.
- Ideal for wine serving with one temperature zone.
- White LED lighting.
- Silent and energy efficient.
- Low-vibration compressor.