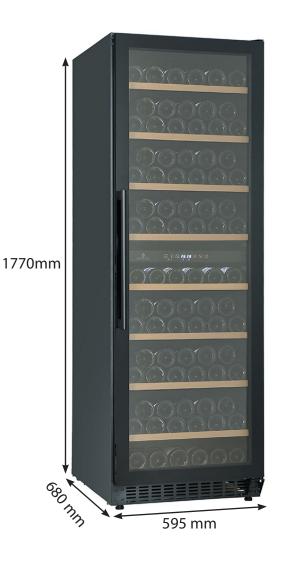

The wine coolers are designed and developed in Denmark and are packed with clever technology and features usually only found with much more expensive brands.

- Suitable for built in & freestanding.
- 8 fixed beech wood shelves.
- Storage for 210 bottles in compact design.
- Ideal for wine serving with two temperature zones.
- White LED lighting.
- Silent and energy efficient.
- Low-vibration compressor.

## **FEATURES**

Placement Built in & Freestanding

Bottles 210\*

Temperature zones Dual zone (5-22°C)
Door UV-free glassdoor

LED Lighting White

## **TECHNICAL DATA**

Product no. CC428DB-SE

Noise level 43 dB

Energy class G

Energy consump. 198 kWh/year
Voltage / Hz 230V / 50 Hz
Climate class N, SN, ST
Net capacaity 415 litres

<sup>\*</sup>No. of bottles with all shelves mounted (bordeaux).