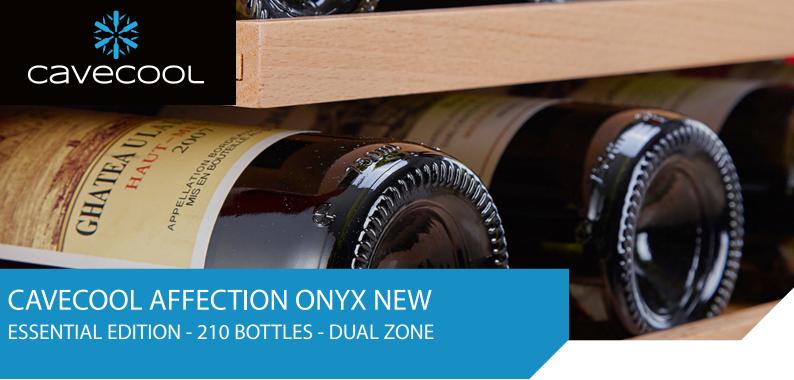

## Cavecool

Cavecool are Danish designed wine fridges with thought-through Nordic coolness as paramount. It is all about the three cornerstones that hit bull's eye with all of us: design, quality and above all the price.

The wine coolers are designed and developed in Denmark and are packed with clever technology and features usually only found with much more expensive brands.

- Suitable for built in & freestanding.
- 8 fixed beech wood shelves.
- Storage for 210 bottles in compact design.
- Ideal for wine serving with two temperature zones.
- White LED lighting.
- Silent and energy efficient.
- Low-vibration compressor.

## **FEATURES**

Placement Built in & Freestanding

Bottles 210\*

Temperature zones Dual zone (5-22°C)
Door UV-free glassdoor

LED Lighting White