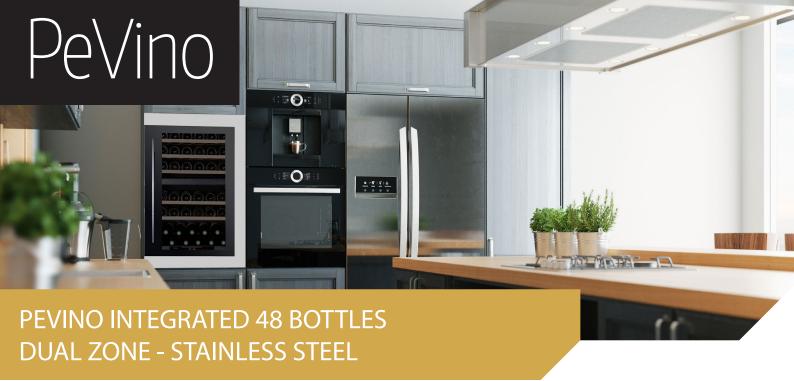

## Pevino Integrated

Pevino wine coolers are market leading in regard to design and functionality. The wine coolers are designed and developed in Denmark, filled to the brim with the latest technology and features, giving your wine the best possible storage conditions.

- Suitable for integration in kitchen cabinet.
- 5 Easy Access Shelves (retractable shelves).
- Storage for 48 bottles in compact design.
- Dual zone with separate cooling systems..
- Ambient LED lighting in orange.
- Silent and energy efficient.
- Low-vibration compressor.