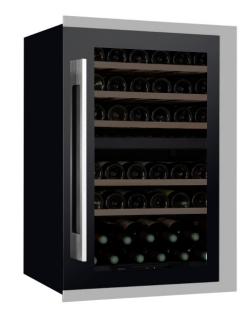

- Suitable for integration in kitchen cabinet.
- 5 Easy Access Shelves (retractable shelves).
- Storage for 48 bottles in compact design.
- Dual zone with separate cooling systems..
- Ambient LED lighting in orange.
- Silent and energy efficient.
- Low-vibration compressor.

## **FEATURES**

Placement Integrated Bottles 41\*/42\*\*

Temperature zones Dual zone (5-20°C & 5-20°C)

Door UV-free glassdoor

LED Lighting Orange

## **TECHNICAL DATA**

Product no. PI48D-B Noise level 40 dB Energy class G

Energy consump. 140 kWh/year

Watt 110

Voltage / Hz 230V / 50 Hz
Climate class N, SN, ST
Net capacaity 102 litres

<sup>\*</sup>No. of bottles with all shelves mounted (bordeaux).