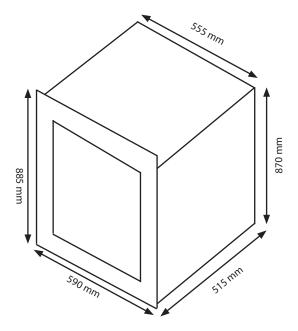

## **TECHNICAL DATA**

Product no. PI48D-B Noise level 40 dB Energy class G

Energy consump. 140 kWh/year

Watt 110

Voltage / Hz 230V / 50 Hz
Climate class N, SN, ST
Net capacaity 102 litres

<sup>\*</sup>No. of bottles with all shelves mounted (bordeaux).